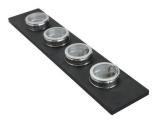

**White bowl** 8153 100

Waste disposer throat PVD Gun Metal 8669 046

PVD Gun Metal automatic kit for waste-fitting

8407 136