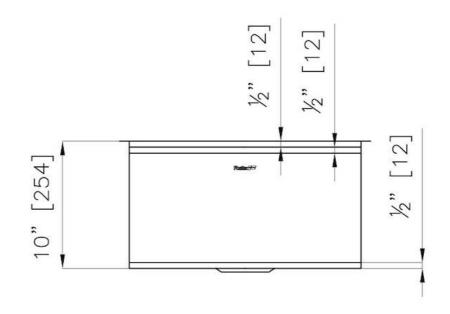

| Bowls dimensions     | 1 bowl 18 <sup>3/16</sup> " x 15 <sup>3/4</sup> "                                                                                                                                                                                                                |  |
|----------------------|------------------------------------------------------------------------------------------------------------------------------------------------------------------------------------------------------------------------------------------------------------------|--|
| Bowls depth          | 10"                                                                                                                                                                                                                                                              |  |
| Cut out              | 18 <sup>3/16</sup> " x 17 <sup>13/16</sup> "                                                                                                                                                                                                                     |  |
| Waste fitting type   | 3 ½" - with stainless steel basket                                                                                                                                                                                                                               |  |
| Bowls bottom         | X cross bending for easy water draining                                                                                                                                                                                                                          |  |
| Underside            | Protected with heavy duty undercoating                                                                                                                                                                                                                           |  |
| Fixing system        | Undermount fixing kit (brass insert and clips)                                                                                                                                                                                                                   |  |
| FEATURES             |                                                                                                                                                                                                                                                                  |  |
| Diamond-shape bottom | The draining of water is an important feature in a sink, and it's always taken good care of in Foster products. In the bent-welded sinks, which would have a flat bottom, the proper draining is guaranteed by the elegant beveling, which helps the water flow. |  |
| High thickness       | 1.5 mm thick steel. A significant thickness, which guarantees the maximum sturdiness and durability.                                                                                                                                                             |  |