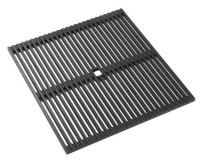

# Foster ==

**3 Bottles-holder set** 8100 621

**3 Bowls set** 8100 622

**4 Spices-holder set** 8100 620

Black Grid 8100 600

Chopping Board 8642 000

Chopping Board 8631 300

Grating kit complete with ring support and food collection tray