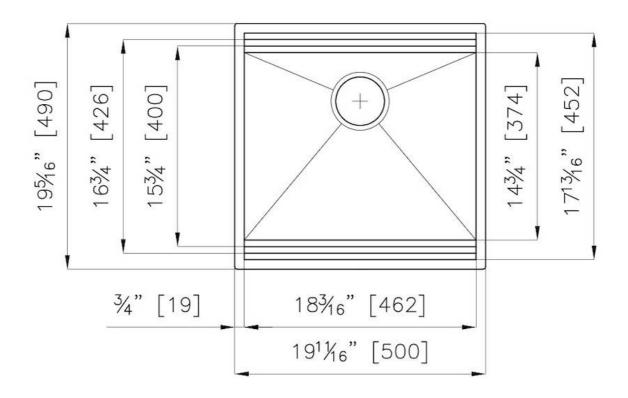

### **DETAILS**

| Series             | Leonardo                                     |
|--------------------|----------------------------------------------|
| Coloring           | Gun Metal                                    |
| Finish             | Satin finish                                 |
| Finish             | PVD                                          |
| Material           | AISI 304 stainless steel                     |
| Thickness          | 16 Gauge (1.5 mm)                            |
| Inset type         | Undermount                                   |
| Overall dimensions | 19 <sup>11/16</sup> " x 19 <sup>5/16</sup> " |

| Bowls dimensions     | 1 bowl 18 <sup>3/16</sup> " x 15 <sup>3/4</sup> "                                                                                                                                                                                                                |  |
|----------------------|------------------------------------------------------------------------------------------------------------------------------------------------------------------------------------------------------------------------------------------------------------------|--|
| Bowls depth          | 10"                                                                                                                                                                                                                                                              |  |
| Cut out              | 18 <sup>3/16</sup> " x 17 <sup>13/16</sup> "                                                                                                                                                                                                                     |  |
| Waste fitting type   | 3 ½" - with stainless steel basket                                                                                                                                                                                                                               |  |
| Bowls bottom         | X cross bending for easy water draining                                                                                                                                                                                                                          |  |
| Underside            | Protected with heavy duty undercoating                                                                                                                                                                                                                           |  |
| Fixing system        | Undermount fixing kit (brass insert and clips)                                                                                                                                                                                                                   |  |
| FEATURES             |                                                                                                                                                                                                                                                                  |  |
| Diamond-shape bottom | The draining of water is an important feature in a sink, and it's always taken good care of in Foster products. In the bent-welded sinks, which would have a flat bottom, the proper draining is guaranteed by the elegant beveling, which helps the water flow. |  |
| High thickness       | 1.5 mm thick steel. A significant thickness, which guarantees the maximum sturdiness and durability.                                                                                                                                                             |  |