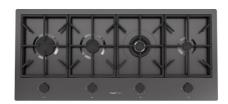

### **RECOMMENDED PAIRINGS**

Faucet Capri Gun Metal 8467 605

Milano Cooktop Gun Metal 4 burners inLine 7640 906

Milano Induction Cooktop 4 Plate 7371 945