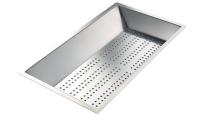

Stainless Steel dishes holder 8100 303

Stainless steel perforated pan 8151 000

\* only in combination with the accessory 8644 101

\* only in combination with the accessory 8644 101

Twin Chopping Board 8644 101