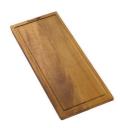

# Foster ==

**3 Bottles-holder set** 8100 621

**3 Bowls set** 8100 622

**4 Spices-holder set** 8100 620

Black Grid 8100 600

Chopping Board 8642 000

Chopping Board 8631 300

Grating kit complete with ring support and food collection tray

Stainless Steel dishes holder 8100 303

Stainless steel perforated pan 8151 000

\* only in combination with the accessory 8644 101

\* only in combination with the accessory 8644 101

Twin Chopping Board 8644 101