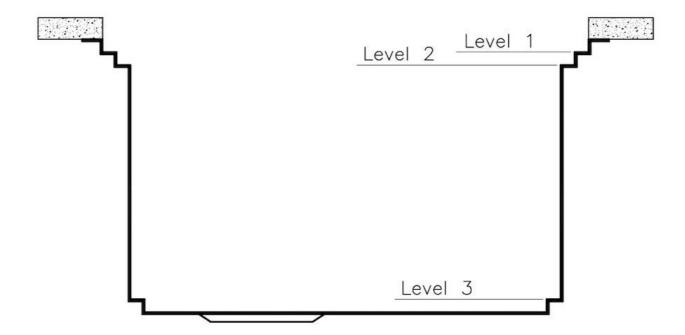

### Leonardo Level 1

Compatible accessories:

### Leonardo Level 2

Compatible accessories:

8153 100 8631 300 8644 101

### Leonardo Level 3

Compatible accessories: 8100 600

Edge positioning

8100 600

8100 600

Bottom positioning

**OPTIONAL ACCESSORIES** 