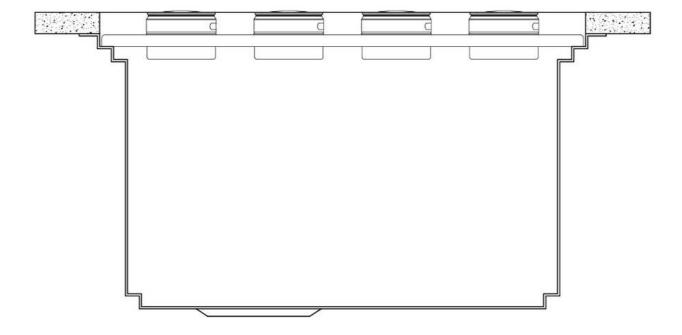

## Leonardo Optional accessories

The "rails" system makes it possible to use a combination of numerous accessories. Grids, chopping boards, utensils' ranging system, bowls and containers of different dimensions can be alternated in the workspace with a simple gesture, and can easily be stacked, in order to be on hand at all times.

### Leonardo Level 1

Compatible accessories: