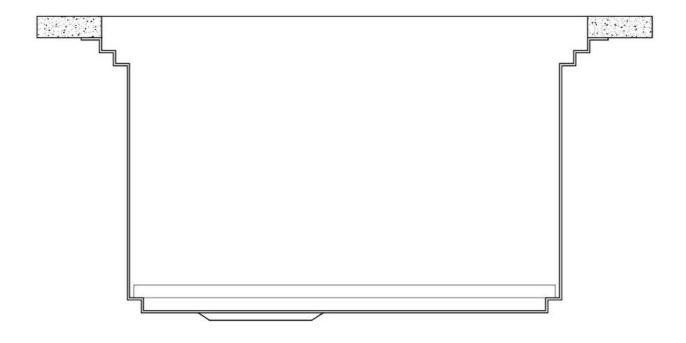

### Leonardo Level 3

Compatible accessories: 8100 600

Edge positioning

8100 600

8100 600

Bottom positioning

**OPTIONAL ACCESSORIES** 