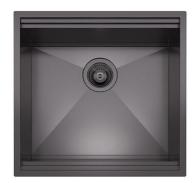

## Sink Leonardo Gun Metal 20" x 20" – U/M

Kitchen Sinks

Code: 1013 666

AISI 304 Stainless steel Satin finish Undermount x cross bending for easy water draining

### **DETAILS**

| Series             | Leonardo                                     |
|--------------------|----------------------------------------------|
| Coloring           | Gun Metal                                    |
| Finish             | Satin finish                                 |
| Finish             | PVD                                          |
| Material           | AISI 304 stainless steel                     |
| Thickness          | 16 Gauge (1.5 mm)                            |
| Inset type         | Undermount                                   |
| Overall dimensions | 19 <sup>11/16</sup> " x 19 <sup>5/16</sup> " |