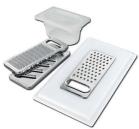

# Foster ==

**3 Bottles-holder set** 8100 621

**3 Bowls set** 8100 622

**4 Spices-holder set** 8100 620

Black Grid 8100 600

Chopping Board 8642 000

Chopping Board 8631 300

Grating kit complete with ring support and food collection tray

Stainless Steel dishes holder 8100 303

Stainless steel perforated pan 8151 000

\* only in combination with the accessory 8644 101

\* only in combination with the accessory 8644 101

Twin Chopping Board 8644 101