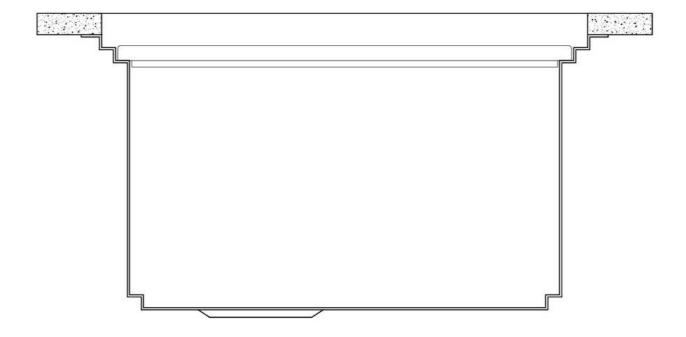

p one can rest the Black grids, making it possible to rinse foodstuffs without their coming in contact with the bottom of the sink, which may be dirty.

The drain is equipped with a large 3.5" drain, with the practical basket cap that prevents the

#### **TECHNICAL DATA**

discharge of solid parts.

# Foster ==



# Foster ==







## Leonardo Optional accessories

The "rails" system makes it possible to use a combination of numerous accessories. Grids, chopping boards, utensils' ranging system, bowls and containers of different dimensions can be alternated in the workspace with a simple gesture, and can easily be stacked, in order to be on hand at all times.





### Leonardo Level 1

Compatible accessories:





### Leonardo Level 2

Compatible accessories:

8153 100 8631 300 8644 101





### Leonardo Level 3

Compatible accessories: 8100 600







Edge positioning

8100 600

8100 600

Bottom positioning



**OPTIONAL ACCESSORIES** 

# Foster ==



**3 Bottles-holder set** 8100 621



**3 Bowls set** 8100 622



**4 Spices-holder set** 8100 620



Black Grid 8100 600



Chopping Board 8642 000



Chopping Board 8631 300



Grating kit complete with ring support and food collection tray



Stainless Steel dishes holder 8100 303



Stainless steel perforated pan 8151 000

\* only in combination with the accessory 8644 101



\* only in combination with the accessory 8644 101



Twin Chopping Board 8644 101



**White bowl** 8153 100



Waste disposer throat PVD Gun Metal 8669 046





PVD Gun Metal automatic kit for waste-fitting

8407 136

### **RECOMMENDED PAIRINGS**