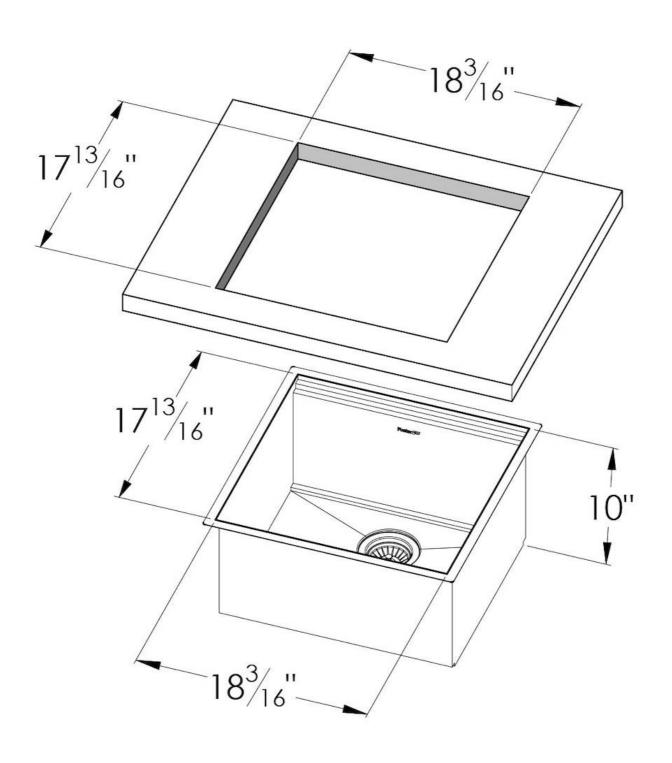

### **DETAILS**

| Series             | Leonardo                                     |
|--------------------|----------------------------------------------|
| Coloring           | Gun Metal                                    |
| Finish             | Satin finish                                 |
| Finish             | PVD                                          |
| Material           | AISI 304 stainless steel                     |
| Thickness          | 16 Gauge (1.5 mm)                            |
| Inset type         | Undermount                                   |
| Overall dimensions | 19 <sup>11/16</sup> " x 19 <sup>5/16</sup> " |

| Bowls dimensions     | 1 bowl 18 <sup>3/16</sup> " x 15 <sup>3/4</sup> "                                                                                                                                                                                                                |  |
|----------------------|------------------------------------------------------------------------------------------------------------------------------------------------------------------------------------------------------------------------------------------------------------------|--|
| Bowls depth          | 10"                                                                                                                                                                                                                                                              |  |
| Cut out              | 18 <sup>3/16</sup> " x 17 <sup>13/16</sup> "                                                                                                                                                                                                                     |  |
| Waste fitting type   | 3 ½" - with stainless steel basket                                                                                                                                                                                                                               |  |
| Bowls bottom         | X cross bending for easy water draining                                                                                                                                                                                                                          |  |
| Underside            | Protected with heavy duty undercoating                                                                                                                                                                                                                           |  |
| Fixing system        | Undermount fixing kit (brass insert and clips)                                                                                                                                                                                                                   |  |
| FEATURES             |                                                                                                                                                                                                                                                                  |  |
| Diamond-shape bottom | The draining of water is an important feature in a sink, and it's always taken good care of in Foster products. In the bent-welded sinks, which would have a flat bottom, the proper draining is guaranteed by the elegant beveling, which helps the water flow. |  |
| High thickness       | 1.5 mm thick steel. A significant thickness, which guarantees the maximum sturdiness and durability.                                                                                                                                                             |  |