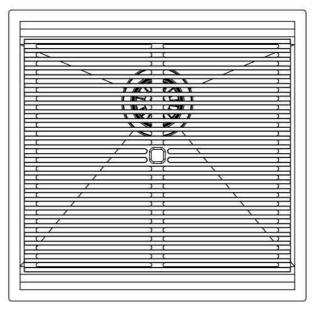

### Leonardo Level 3

Compatible accessories: 8100 600

Edge positioning

8100 600

8100 600

Bottom positioning

**OPTIONAL ACCESSORIES** 