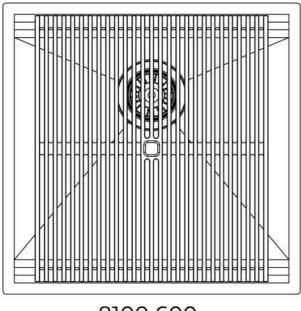

### Leonardo Level 3

Compatible accessories: 8100 600

Edge positioning

8100 600

8100 600

Bottom positioning

**OPTIONAL ACCESSORIES** 