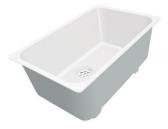

**White bowl** 8153 100

Waste disposer throat PVD Gun Metal 8669 046

PVD Gun Metal automatic kit for waste-fitting

8407 136